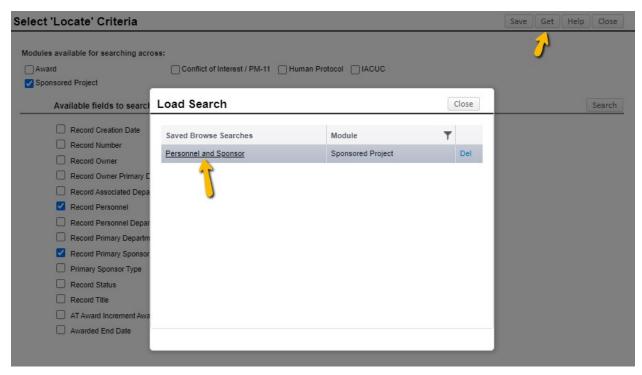

- To access your Saved Searches, you can either:
  - 1) Click Get from Locate Records Using Filters:

2) Add Saved Browse Template widget to Home Screen. See <u>Update Your Profile &</u> <u>Home Screen</u> for instructions on how to add Home Screen widgets.

| Saved Browse Templa                           | e      |
|-----------------------------------------------|--------|
| Saved Browse Templat<br>Saved Browse Searches | Module |